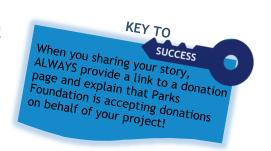

#### Where to tell your story:

- Social Media! Create engaging posts and a project hashtag!
- Share your story with your councilors or MLAs when and ask them to spread the word
- Consider making a project website.
- Ask to include a project summary in your community newsletter.
- Share your story in Donor request letters and project thank-vou's.